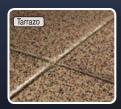

# Install Today... Drive On Tomorrow!

Slide-Lok Garage Floor Coatings can be applied at temperatures as low as -20°F (-29°C) to as high as 200°F (93°C).

Slide-Lok Garage Floors feature rich colors with high gloss retention. The Slide-Lok Garage Floor Coating technologies are both UV resistant as well as impact and abrasion resistant.

Slide-Lok Garage Floor Coatings can be installed in as little as one day, and are available in 6 standard colors. Custom colors are also available. Contact your local Slide-Lok Dealer today for more information.