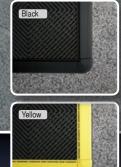

#### Floor Mats

Floor Mat

Slide-Lok Garage Floor Mats are perfect for garage floors and workshops where an attractive, nonslip surface is

needed. They are easy to assemble and require no adhesives or special tools. Available with a variety of different border colors, Slide-Lok Garage Floor Mats can be color coordinated to fit the decor of your garage or workshop.