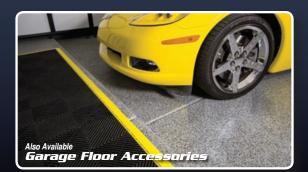

## Garage Floor Accession (25)

Rib Trax

Sport Trax\*

**Diamond Trax** 

Tropical Orange

Red

Blue

#### Garage Floor Tiles

Slide-Lok Garage Floor Tiles are a great option for the entire garage. They work equally well for workshops, airplane hangars, indoors or outdoors, or anywhere you need an attractive non-slip surface. Available in three styles and 14 colors - Ask your local Authorized Slide-Lok Dealer more information.