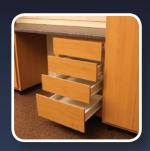

#### **Drawers**

Optional drawers and drawer banks available with drawer faces exposed or concealed behind cabinet doors.