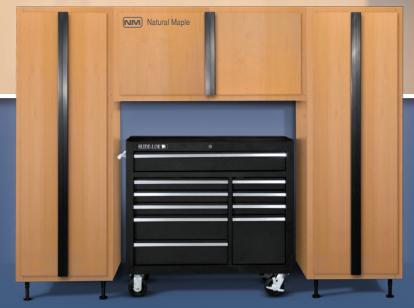

### **Extruded Aluminum Handles**

The Classic Series now features the all new optional full length extruded aluminum handles with a glossy black powder coated finish.

# **Metal Storage Chest**

The Slide-Lok Metal Storage Chest brings it all together. Designed to integrate into your Slide-Lok garage storage system, the locking storage chest features 4 heavy duty swivel casters, a large pull handle and 10 drawers. The overall dimensions of the Metal Storage Chest allows it to be integrated into multiple cabinet configurations, making it the perfect accessory to your Slide-Lok garage.