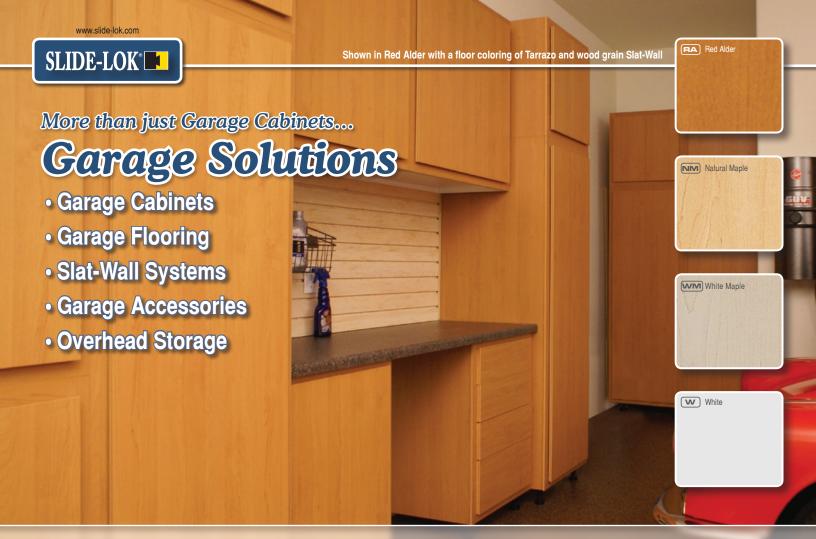

SLIDE-LOK®
Garage Interiors & Closet Systems

The Slide-Lok Classic Series is available in four durable thermofused finishes with a natural wood grain look. Choose from a host of options such as Slat-Wall and Slat-Wall accessories, flooring and other garage accessories. New options are also available such as a heavy duty metal storage chest and new extruded aluminum handles. Ask your authorized Slide-Lok dealer for more information.

# Don't Forget the Flooring!

Slide-Lok Garage Floors feature excellent color and gloss retention and are available in a wide variety of colors. Slide-Lok Garage Flooring also features a coating that is considered "best in the industry", because it is stronger than epoxy, takes 1 day to apply and will not yellow or fade.